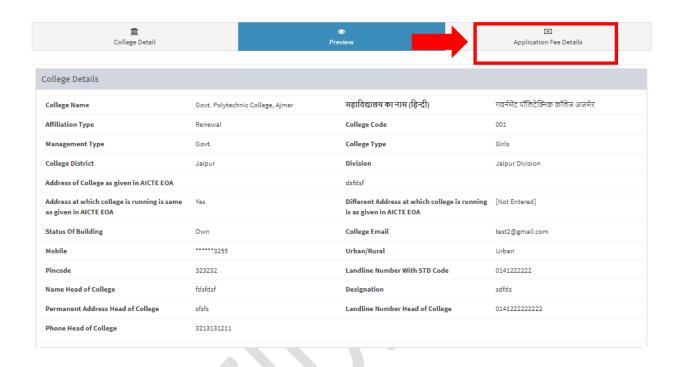

### 5) Preview

i. College can Preview the information filled by them. If any changes are required they can edit and make the required changes before submitting the form.

| others Details                                                                                                               |   |      |            |
|------------------------------------------------------------------------------------------------------------------------------|---|------|------------|
| Whether the Institute and the course(s) to be commenced are approved by the Government of Rajasthan and NOC has been issued? |   |      |            |
| NOC Number                                                                                                                   | 1 | Date | 30/05/2021 |
| Details of AICTE LOA                                                                                                         |   |      |            |
| NOC Number                                                                                                                   | 1 | Date | 01/06/2021 |

### 6) Application Fee Details

- i. College can view the total fees to be deposited for Affiliation of courses.
- ii. College clicks on **Online Payment** button to make the payment and submit the form.