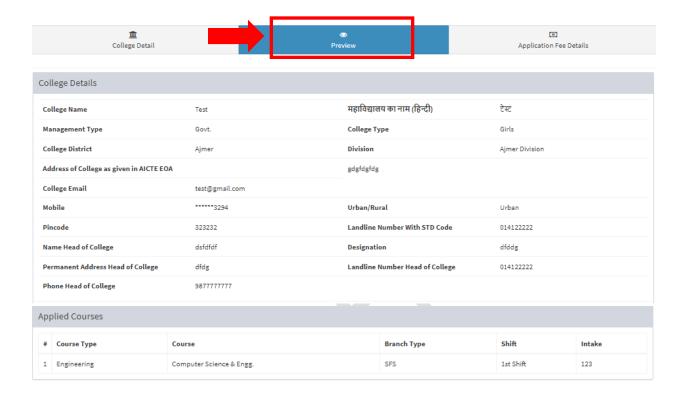

### 5) Preview

i. College can Preview the information filled by them. If any changes are required they can edit and make the required changes before submitting the form.

| others Details                                                                                                               |   |      |            |
|------------------------------------------------------------------------------------------------------------------------------|---|------|------------|
| Whether the Institute and the course(s) to be commenced are approved by the Government of Rajasthan and NOC has been issued? |   |      |            |
| NOC Number                                                                                                                   | 1 | Date | 30/05/2021 |
| Details of AICTE LOA                                                                                                         |   |      |            |
| NOC Number                                                                                                                   | 1 | Date | 01/06/2021 |