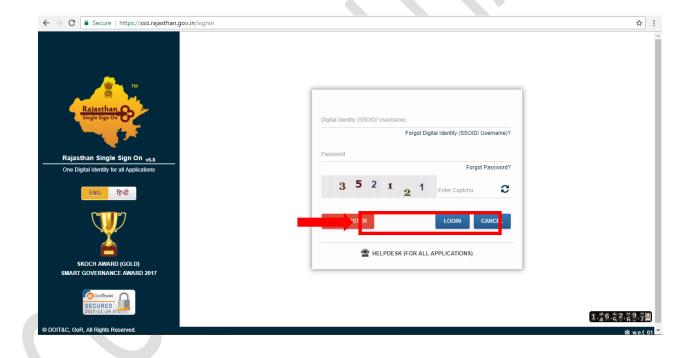

### 2.1 Login into the application-

- i. College access the URL- www.sso.rajasthan.gov.in
- ii. College will enter his/her SSO id and password and click on Login button.

- iii. The system will display the SSO dashboard page.
- iv. College will click on "HTE" icon on the dashboard page.