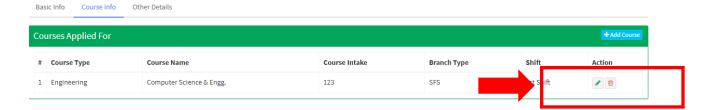

### 3) Course Info

- i. System displays following **Course Info** page after saving basic details.
- ii. College clicks on Add Course button.

- iii. College fills all the mandatory information.
- iv. After filling all details, college clicks on **Save and Continue** button to save the details.
- v. College can add multiple courses by clicking on Add Course button again.

vi. System displays added branch/course in the grid. College can edit or delete the information as required.