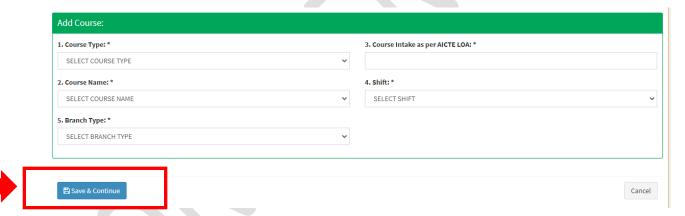

### 3) Course Info

- i. System displays following **Course Info** page after saving basic details.
- ii. College clicks on Add Course button.

- iii. College fills all the mandatory information.
- iv. After filling all details, college clicks on **Save and Continue** button to save the details.
- v. College can add multiple courses by clicking on Add Course button again.