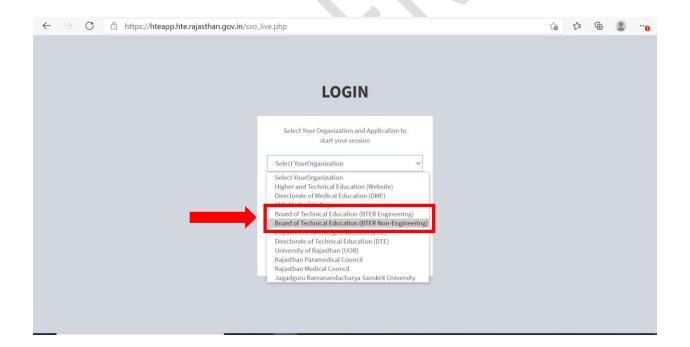

v. College can select Organization as "Board of Technical Education (BTER Non-Engineering)" or "Board of Technical Education (BTER Engineering)" and application as "Affiliation" and click on Continue button.