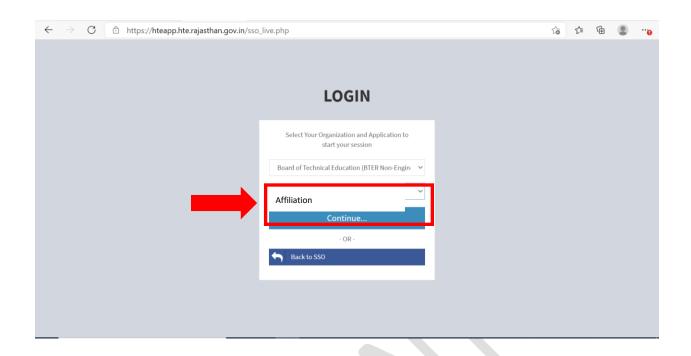

v. College can select Organization as "Board of Technical Education (BTER Non-Engineering)" or "Board of Technical Education (BTER Engineering)" and application as "Affiliation" and click on Continue button.