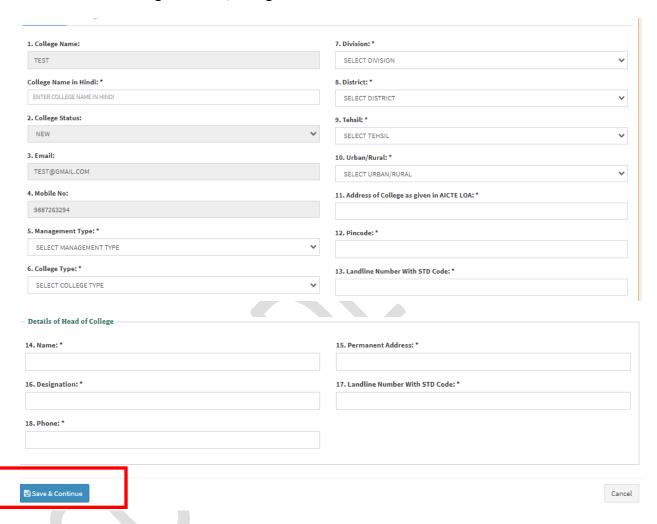

### 2) Basic Details

- i. System displays **Basic Info** page after successful registration.
- ii. College fills all the mandatory information. The information filled during registration cannot be edited here.
- iii. After filling all details, college clicks on **Save and Continue** button to save the details.