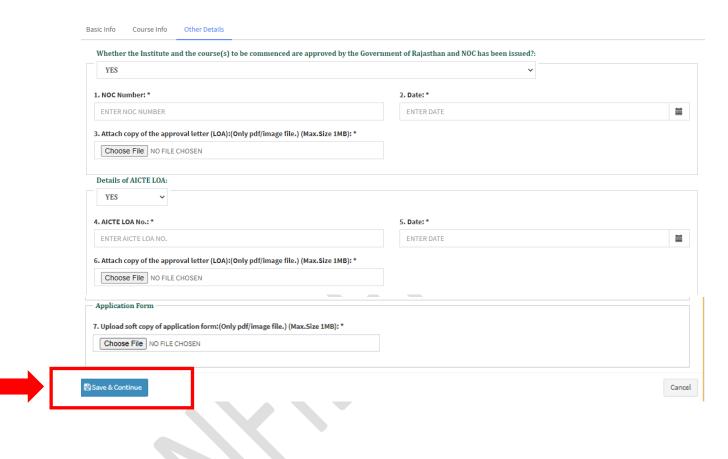

# 4) Other Details

- i. System displays following **Other Details** page after saving basic details.
- ii. College fills all the mandatory information.
- iii. After filling all details, college clicks on **Save and Continue** button to save the details.