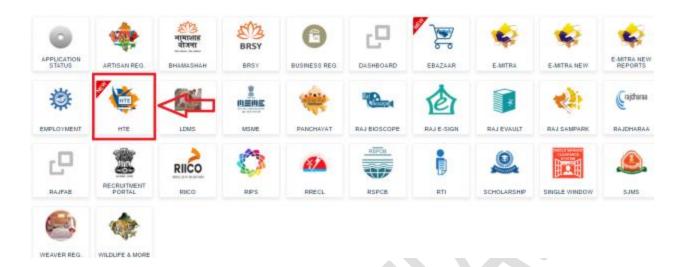

### 2.1 Login into the application-

- i. College access the URL- www.sso.rajasthan.gov.in
- ii. College will enter his/her SSO id and password and click on Login button.

- iii. The system will display the SSO dashboard page.
- iv. College will click on "HTE" icon on the dashboard page.