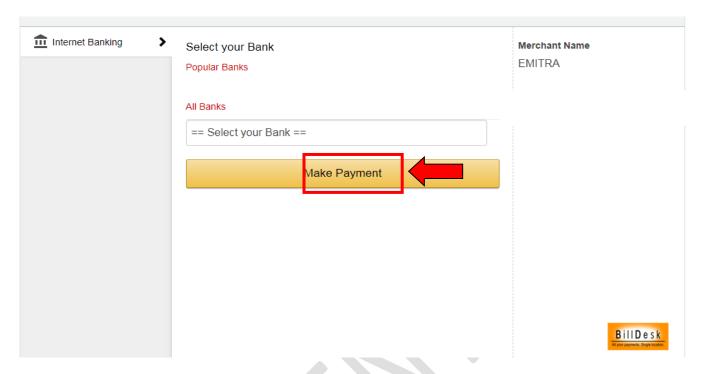

### 7) Affiliation fee submission

i. College selects the Payment Aggregator through which he/she wants to pay the fees and click on **Proceed To Pay** button.

ii. College clicks on Proceed button and selects the respective bank to pay the fees.