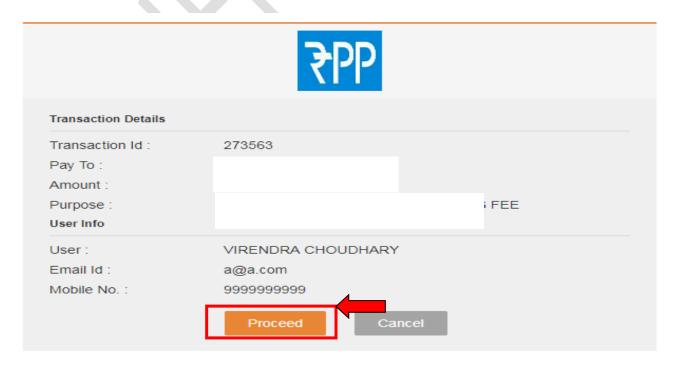

### 7) Affiliation fee submission

i. College selects the Payment Aggregator through which he/she wants to pay the fees and click on **Proceed To Pay** button.

ii. College clicks on Proceed button and selects the respective bank to pay the fees.