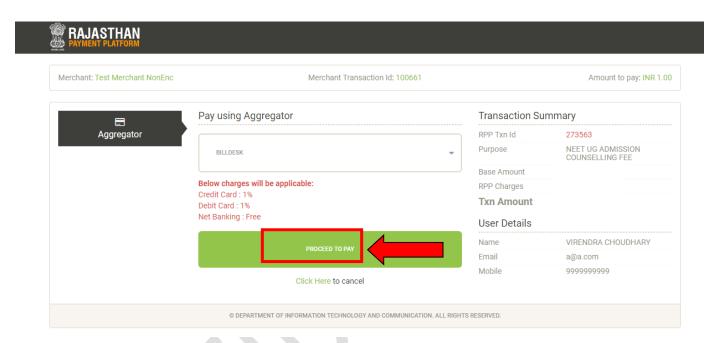

### 7) Affiliation fee submission

i. College selects the Payment Aggregator through which he/she wants to pay the fees and click on **Proceed To Pay** button.

ii. College clicks on Proceed button and selects the respective bank to pay the fees.