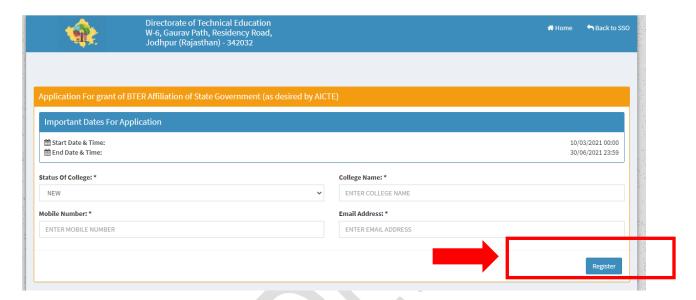

# 1) Registration

- i. System displays following Registration page for new college.
- ii. College enters College Name, Mobile number and email address and click on **Register** button.